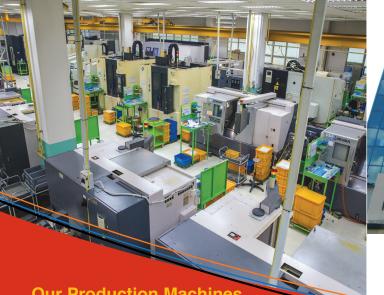

- · 5-axis CNC Machining Centre
- · 4-axis CNC Machining Centre
- · 3-axis CNC Machining Centre
- · CNC Lathe with Milling function
- · Super Precision Micro Machining Centre
- · CNC Wire-Cut
- CNC EDM
- · Surface Grinding Machine
- · Cylindrical Grinding Machine